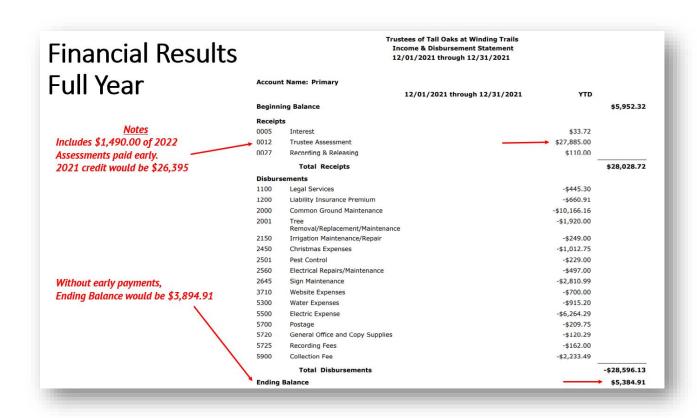

## 2022 Budget

|                   |                                  | 2020 Actual | 2021 Actual | 2022 Budget | Comments                                |
|-------------------|----------------------------------|-------------|-------------|-------------|-----------------------------------------|
| Beginning Balance |                                  | 4,412       | 5,952       | 5,385       |                                         |
| Receipts          |                                  |             |             |             |                                         |
| receipts          | Trustee Assessments              | 25,955      | 27,885      | 25,820      | \$300 x 91 homes, less \$1,490 prepaids |
|                   | Recording & Releasing (Liens)    | 55          | 110         | 0           | ÇSCO X 31 NOMES) 1888 Ç1) 130 propulat  |
|                   | Interest                         | 28          | 34          | 30          |                                         |
|                   | Total Receipts                   | 26,038      | 28,029      | 25,850      | Would be \$27,330 without prepaids      |
| xpenses           |                                  |             |             |             |                                         |
|                   | Common Ground Maintenance        | 11,935      | 10,166      | 10,000      |                                         |
|                   | Electric Expenses                | 6,286       | 6,264       | 6,300       |                                         |
|                   | Collection Fees (City & Village) | 2,079       | 2,233       | 2,066       | 8% of Assessments Collected             |
|                   | Legal Services                   | 0           | 445         | 2,000       | Commercial Vehicles                     |
|                   | Tree Removal/Replace/Maintenance | included    | 1,920       | 1,000       |                                         |
|                   | Christmas Expenses               | 0           | 1,013       | 1,000       |                                         |
|                   | Sign Maintenance                 | 0           | 2,811       | 1,500       |                                         |
|                   | Water Expenses                   | 840         | 915         | 950         |                                         |
|                   | Liability Insurance Premium      | 1,180       | 661         | 700         |                                         |
|                   | Electrical Repairs/Maintenance   | 913         | 497         | 500         |                                         |
|                   | Irrigation Maintenance/Repair    | 372         | 249         | 200         |                                         |
|                   | Pest Control (Deer Removal)      | 469         | 229         | 250         |                                         |
|                   | Website Expenses                 | 200         | 700         | 250         |                                         |
|                   | Postage                          | 100         | 210         | 200         |                                         |
|                   | General Office & Copy Supplies   | 26          | 120         | 120         |                                         |
|                   | Subdivision Meeting Expenses     | 44          | 0           | 50          | _الإنتائي ا                             |
|                   | Recording Fees                   | 54          | 162         | 0           | T 11011                                 |
|                   | Total Expenses                   | 24,498      | 28,595      | 27,086      | IallOaks at Winding Trails              |
| Ending Ba         | alance                           | 5,952       | 5,385       | 4,149       |                                         |